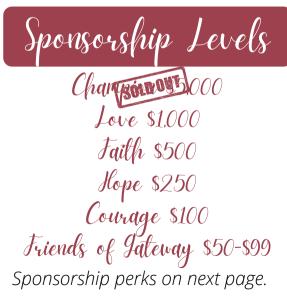

## Champion \$5,000 SOLD OUT • Your logo on digital sign provided by Watchfire Signs in a high traffic area. Love 10x10 ft booth space for your Christmas Tree with high visibility. • You can have up to 3 staged participants at your booth to hand out your promo items and speak to guests from Monday (11/28) until Thursday (12/1). \$1,000 • Name plaque on display next to booth space (10 available) • Name/logo on hundreds of commemorative event photos sent to guests Half page ad in Christmas in the Barn program Name, logo and link to business website on Christmas in the Barn website Recognition on social media platforms and logo in promo videos Name on banner or 4x4 sign on the front lawn. **10** Family Admission Tickets 4x6 ft Space for your Christmas Tree with name listed next to tree Hope Name & logo listed on event website with direct link to your business website Quarter page ad in Christmas in the Barn program \$500 Recognition on all social media platforms and logo in promo videos (15 available) • 8 Family Admission tickets Failh • 4x4 ft spaces for Christmas tree with name listed next to the tree Name & logo listed on event website with direct link to your business \$250 • Recognition on social media platforms • 4 Family Admission Tickets (15 available) • Wreaths will be hung throughout the barn with name listed nearby Courage • 36" wreath provided by the agency to decorate Name listed on event website & recognized on social media \$100 • 2 Family Admission Ticket (15 available) • Name listed on 4x4 signage near the hospitality area Friend of Name listed on event website Gateway • 1 Family Admission Ticket \$50-\$99 (Unlimited number available)